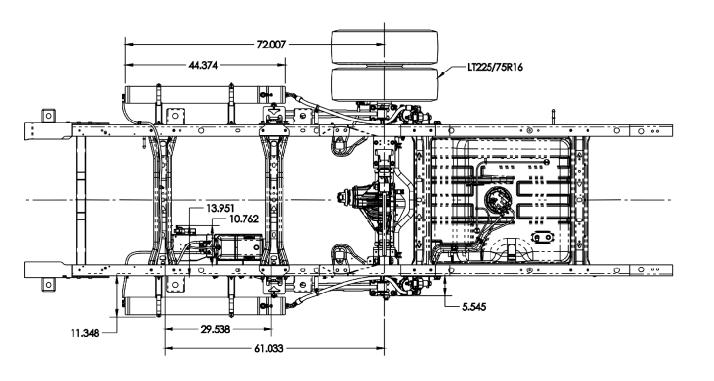

## DS96GM5-SOA

Drive Axle Rear Suspensions for 2013+ Chevrolet/GMC G4500 Based Low Floor Bus with Rear Mounted Fuel Tanks

- Non-torque reactive design optimized with CLASS®
- Maintains proper driveline geometry through full range of torque inputs reducing driveline noise, vibration, and fatigue
- Variable stiffness and damping adjusted automatically and instantaneously based on road conditions without driver intervention
- Utilizes high performance leveling system designed for bus applications
- Does not require modification to exhaust
- Compact package space claim
- 9,600 lbs GAWR

## DS96GM5-SOA Drive Axle Rear Suspension for Chevrolet/GMC G4500 Based Low Floor Bus with Rear Mounted Fuel Tanks