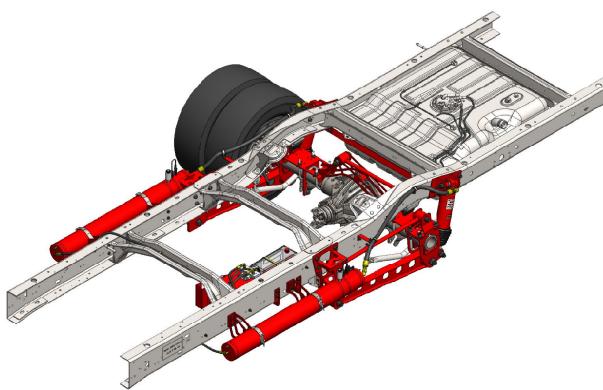

## DS96GM5-SOA

Drive Axle Rear Suspensions for 2013+ Chevrolet/GMC G4500 Based Low Floor Bus with Rear Mounted Fuel Tanks

- Non-torque reactive design optimized with CLASS®
- Maintains proper driveline geometry through full range of torque inputs reducing driveline noise, vibration, and fatigue
- Variable stiffness and damping adjusted automatically and instantaneously based on road conditions without driver intervention
- Utilizes high performance leveling system designed for bus applications
- Does not require modification to exhaust
- Compact package space claim
- 9,600 lbs GAWR

## DS96GM5-SOA Drive Axle Rear Suspension for Chevrolet/GMC G4500 Based Low Floor Bus with Rear Mounted Fuel Tanks