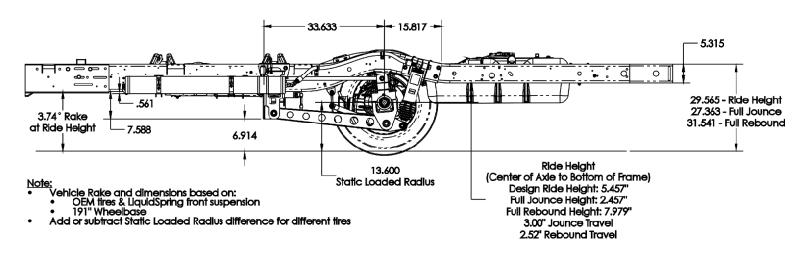

## DS96GM5-SOA

Drive Axle Rear Suspensions for 2013+ Chevrolet/GMC G4500 Based Low Floor Bus with Rear Mounted Fuel Tanks

- Non-torque reactive design optimized with CLASS®
- Maintains proper driveline geometry through full range of torque inputs reducing driveline noise, vibration, and fatigue
- Variable stiffness and damping adjusted automatically and instantaneously based on road conditions without driver intervention
- Utilizes high performance leveling system designed for bus applications
- Does not require modification to exhaust
- Compact package space claim
- 9,600 lbs GAWR

## DS96GM5-SOA Drive Axle Rear Suspension for Chevrolet/GMC G4500 Based Low Floor Bus with Rear Mounted Fuel Tanks