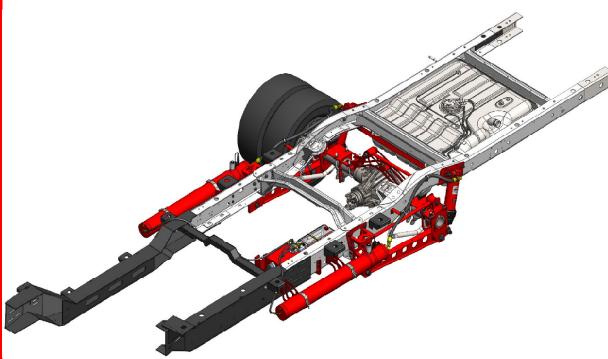

## DS96GM5-SOASB Drive Axle Rear Suspension for Chevrolet/GMC G4500 Based Low Floor Bus with Rear Mounted Fuel Tanks

## **DS96GM5-SOASB**

Drive Axle Rear Suspensions for 2013+ Chevrolet/GMC G4500 Based Low Floor Bus with Rear Mounted Fuel Tanks

- Non-torque reactive design optimized with CLASS®
- Maintains proper driveline geometry through full range of torque inputs reducing driveline noise, vibration, and fatigue
- Variable stiffness and damping adjusted automatically and instantaneously based on road conditions without driver intervention
- Utilizes high performance leveling system designed for bus applications
- Does not require modification to exhaust
- Compact package space claim
- 9,600 lbs GAWR