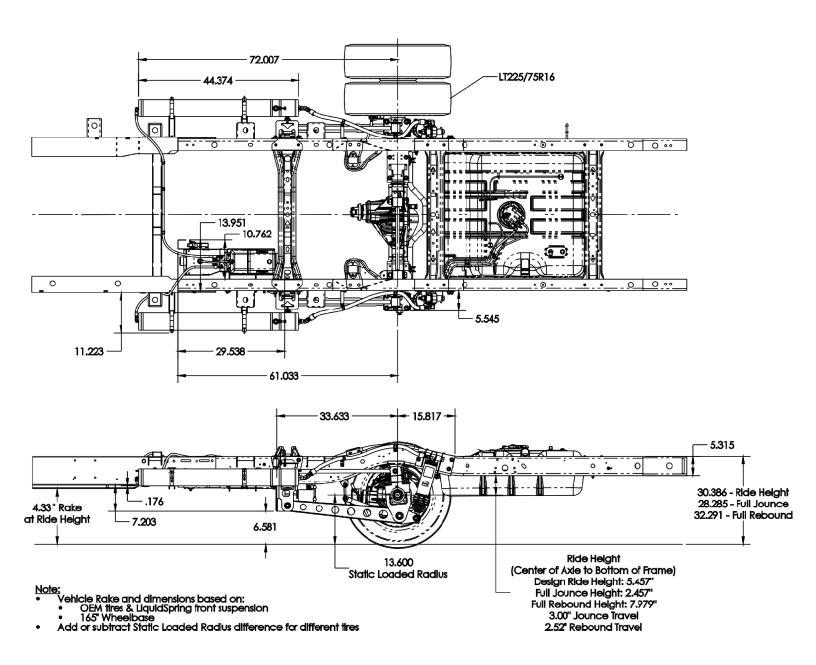

## DS96GM5-SOASB Drive Axle Rear Suspension for Chevrolet/GMC G4500 Based Low Floor Bus with Rear Mounted Fuel Tanks

## **DS96GM5-SOASB**

Drive Axle Rear Suspensions for 2013+ Chevrolet/GMC G4500 Based Low Floor Bus with Rear Mounted Fuel Tanks

- Non-torque reactive design optimized with CLASS®
- Maintains proper driveline geometry through full range of torque inputs reducing driveline noise, vibration, and fatigue
- Variable stiffness and damping adjusted automatically and instantaneously based on road conditions without driver intervention
- Utilizes high performance leveling system designed for bus applications
- Does not require modification to exhaust
- Compact package space claim
- 9,600 lbs GAWR