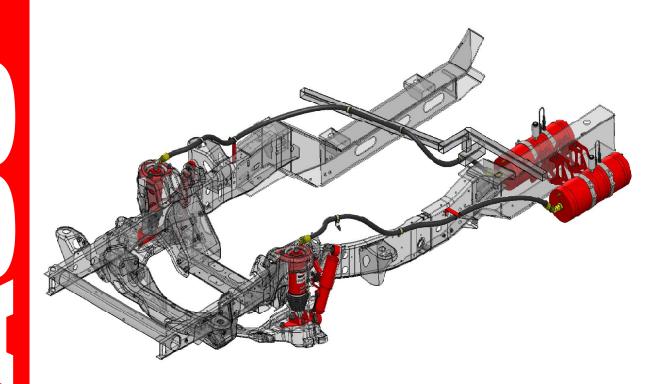

**OUID SPRING** 

Front Axle Suspension for 2013+ Chevrolet/GMC G4500 Based Low Floor Bus with Rear Mounted Fuel Tanks

- Non-torque reactive design optimized with CLASS®
- Maintains proper driveline geometry through full range of torque inputs reducing driveline noise, vibration, and fatigue
- Variable stiffness and damping adjusted automatically and instantaneously based on road conditions without driver intervention
- Utilizes high performance leveling system designed for bus applications
- Compact package space claim
- 4,600 lbs. GAWR

## FS46GM-SOA Front Axle Suspension for Chevrolet/GMC G4500 Based Low Floor Bus with Rear Mounted Fuel Tanks

8.2" Design Ride Height \_(Bottom of Crossmember to Ground) 4.08" Jounce Travel 3.79" Rebound Travel