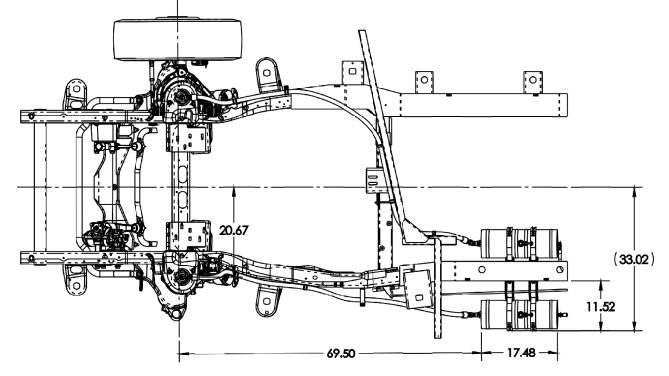

## FS46GM-SOA Front Axle Suspension for Chevrolet/GMC G4500 Based Low Floor Bus with Rear Mounted Fuel Tanks

8.2" Design Ride Height \_(Bottom of Crossmember to Ground) 4.08" Jounce Travel 3.79" Rebound Travel

JIDSPRING

Note:

- Vehicle Dimensions based on OEM Tires.
- Add or subtract SLR difference for different tires.